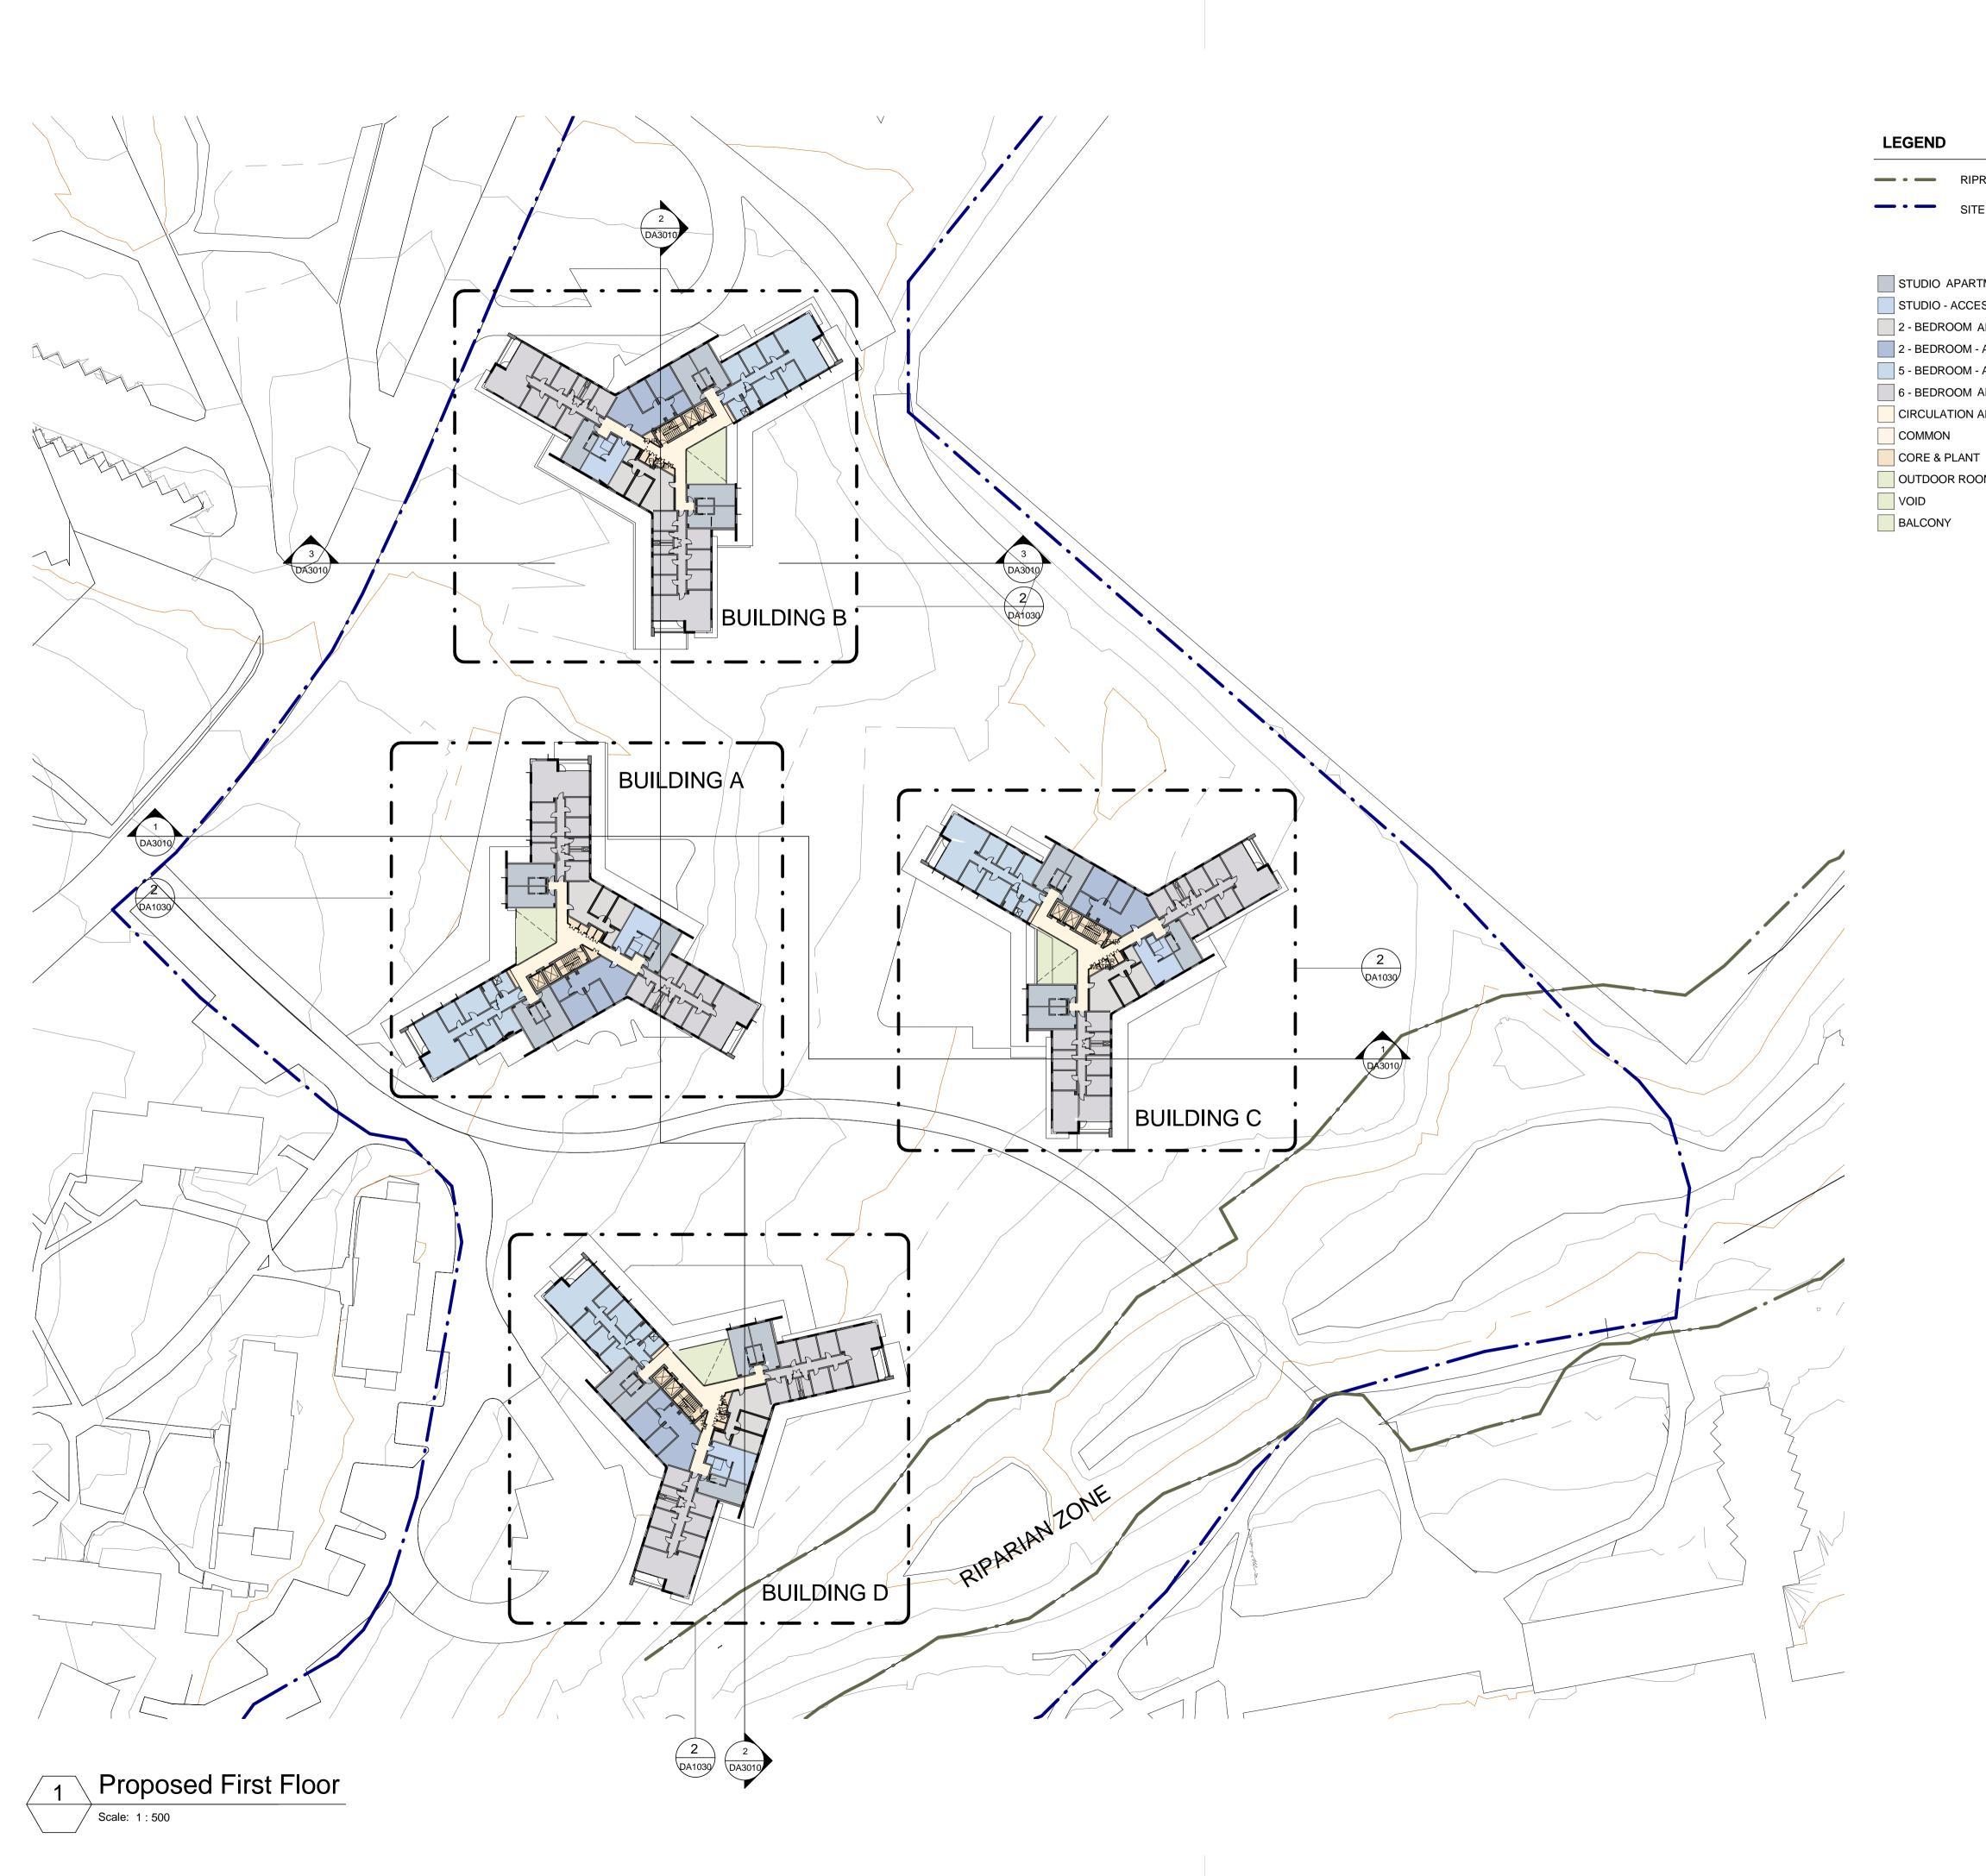

## drawing Site Plan - Proposed First Floor (Accommodation)

| scale      | As indicated @ A1 | drawing no. |        |
|------------|-------------------|-------------|--------|
| drawn      | KB / EK           |             | DA0023 |
| checked    | RG                | issue       |        |
| project no | 100261            |             | D      |

### LEGEND

- ----- RIPRARIAN ZONE
- SITE BOUNDARY
- STUDIO APARTMENT
- STUDIO ACCESSIBLE APARTMENT
- 2 BEDROOM APARTMENT
- 2 BEDROOM ACCESSIBLE APARTMENT
- 5 BEDROOM ACCESSIBLE APARTMENT
- 6 BEDROOM APARTMENT
- CIRCULATION APARTMENT
- OUTDOOR ROOM